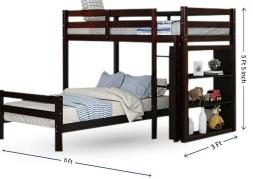

CUSTOMIZATION

Length : 6 FT Height : 5 Ft 5 Inch Bed to Bed Gap : 3 Ft

Length : 6 FT Height : 5 Ft 5 Inch Bed to Bed Gap : 3 Ft Lower Bed : 4 Ft Upper Bed : 3 Ft

STYLISH AND FASHIONABLE

We offer a wide range of furniture that are trendy and stylish, to meet your every need. All our furniture are designed by experts in their respective fields to ensure quality and perfection.

TT MAN

CUSTOMIZATION

Length : 6 FT Height : 5 Ft 5 Inch Breadth : 3 Ft Bed to Bed Gap : 3 Ft

and hat been been barrie to be

WIZMION

QUALITY THAT LASTS We use the best quality materials to make sure your furniture will last for years.