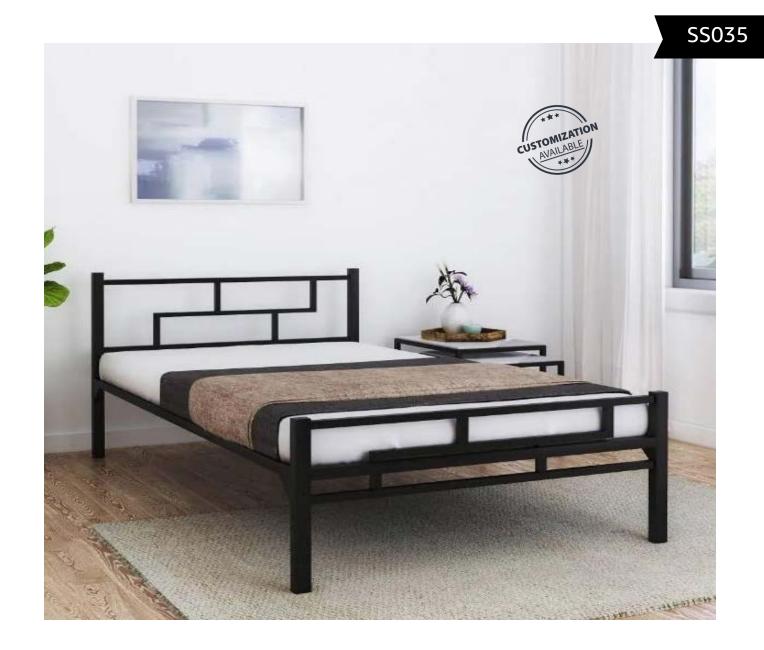

FT Height : 5 Ft 5 Inch Bed to Bed Gap : 3 Ft









Length : 6 FT Height : 5 Ft 5 Inch Bed to Bed Gap : 3 Ft Lower Bed : 4 Ft Upper Bed : 3 Ft





STYLISH AND FASHIONABLE

We offer a wide range of furniture that are trendy and stylish, to meet your every need. All our furniture are designed by experts in their respective fields to ensure quality and perfection.

















CUSTOMIZATION

6Ft

Length : 6 FT Height : 5 Ft 5 Inch Bed to Bed Gap : 3 Ft



DESIGNS THAT ARE TIMELESS Our designs are clean, modern and timeless. We don't compromise on quality, but we also don't compromise on style.







TT MAN







CUSTOMIZATION















Length : 6 FT Height : 5 Ft 5 Inch Breadth : 3 Ft Bed to Bed Gap : 3 Ft

and hat been been barrie to be



















WIZMION

















QUALITY THAT LASTS We use the best quality materials to make sure your furniture will last for years.





FAST & EASY ORDERING PROCESS

There's no need for complicated design programs or hours of research. Simply tell us which product you want, how many you need and where to deliver them, and we'll take care of the rest!





QUALITY THAT LASTS We use the best quality materials to make sure your furniture will last for years.



#### **Terms & Conditions**

- The mix of products equaling 100 numbers will be the MOQ
- Plywood is not a part of the product
- Handloom and mattresses are not a part of the product
- Customization is available as desired
- Thickness of pipes used in the bed is 1.2 mm, 18 gauge
- Each product has a warranty of 5 years
- M S Steel Pipe with Powder Coating is u