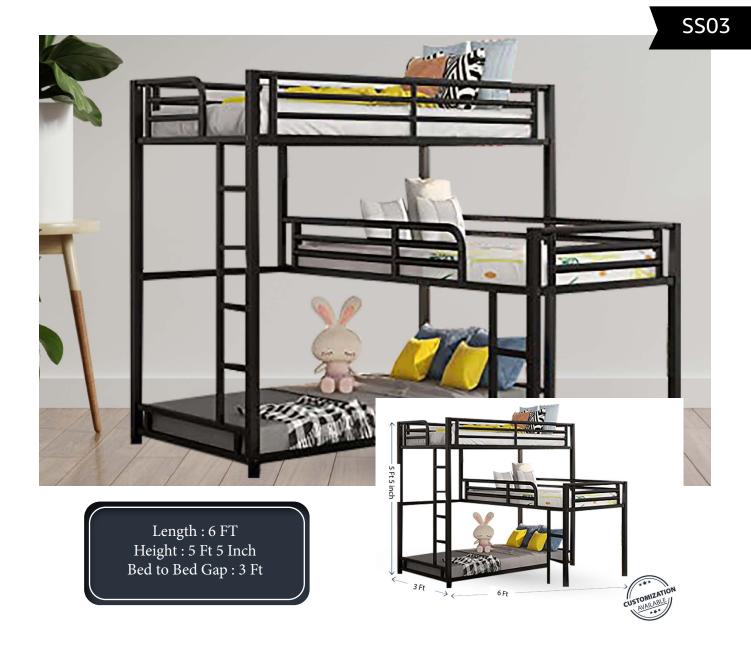

CUSTOMIZATION

Length : 6 FT Height : 5 Ft 5 Inch Bed to Bed Gap : 3 Ft

Length : 6 FT Height : 5 Ft 5 Inch Bed to Bed Gap : 3 Ft Lower Bed : 4 Ft Upper Bed : 3 Ft

STYLISH AND FASHIONABLE

We offer a wide range of furniture that are trendy and stylish, to meet your every need. All our furniture are designed by experts in their respective fields to ensure quality and perfection.