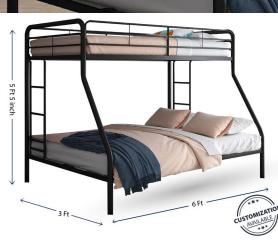

CUSTOMIZATION

Length : 6 FT Height : 5 Ft 5 Inch Bed to Bed Gap : 3 Ft

Length : 6 FT Height : 5 Ft 5 Inch Bed to Bed Gap : 3 Ft Lower Bed : 4 Ft Upper Bed : 3 Ft

STYLISH AND FASHIONABLE

We offer a wide range of furniture that are trendy and stylish, to meet your every need. All our furniture are designed by experts in their respective fields to ensure quality and perfection.