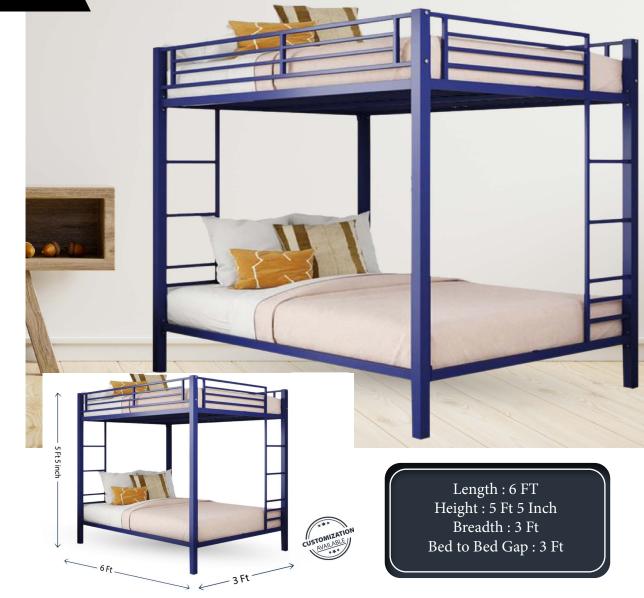

CUSTOMIZATION

Length : 6 FT Height : 5 Ft 5 Inch Bed to Bed Gap : 3 Ft

Length : 6 FT Height : 5 Ft 5 Inch Bed to Bed Gap : 3 Ft Lower Bed : 4 Ft Upper Bed : 3 Ft

STYLISH AND FASHIONABLE

We offer a wide range of furniture that are trendy and stylish, to meet your every need. All our furniture are designed by experts in their respective fields to ensure quality and perfection.

CUSTOMIZATION

6Ft

Length : 6 FT Height : 5 Ft 5 Inch Bed to Bed Gap : 3 Ft

DESIGNS THAT ARE TIMELESS Our designs are clean, modern and timeless. We don't compromise on quality, but we also don't compromise on style.