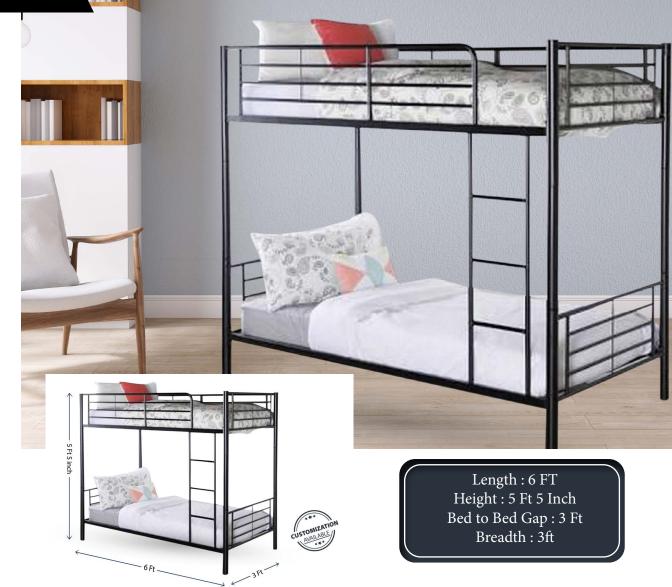

CUSTOMIZATION

6Ft

Length : 6 FT Height : 5 Ft 5 Inch Bed to Bed Gap : 3 Ft

DESIGNS THAT ARE TIMELESS Our designs are clean, modern and timeless. We don't compromise on quality, but we also don't compromise on style.