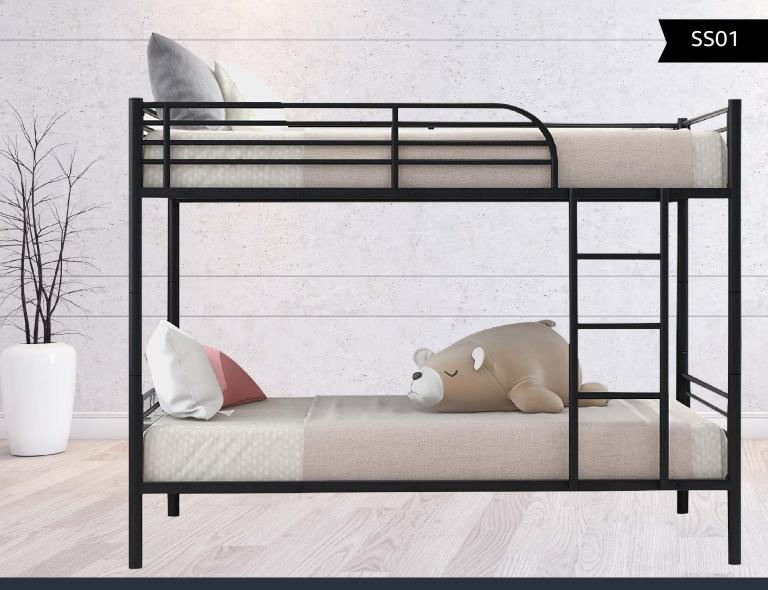

Our designers understand our client's requirements and customize the furniture as per the client's specifications. Our range of Metal Bunk beds is unparalleled in the industry and is totally collapsible for easy transportation.

CUSTOMIZATION

Length : 6 FT Height : 5 Ft 5 Inch Bed to Bed Gap : 3 Ft

Length : 6 FT Height : 5 Ft 5 Inch Bed to Bed Gap : 3 Ft Lower Bed : 4 Ft Upper Bed : 3 Ft

STYLISH AND FASHIONABLE

We offer a wide range of furniture that are trendy and stylish, to meet your every need. All our furniture are designed by experts in their respective fields to ensure quality and perfection.