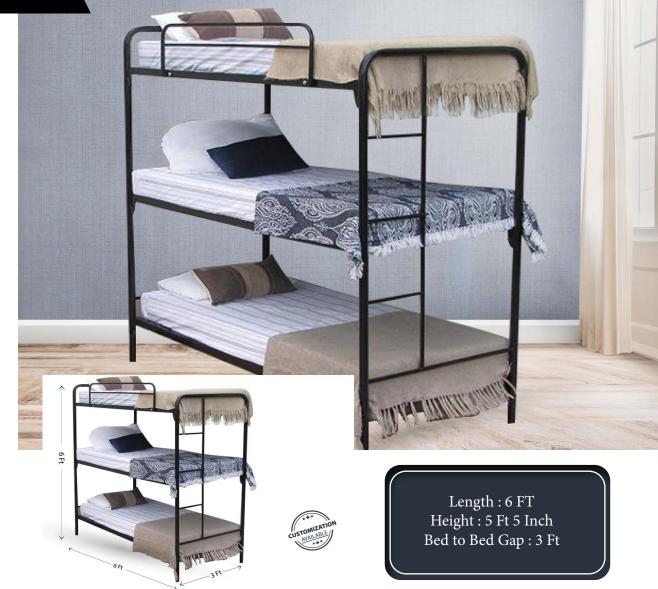

CUSTOMIZATION

Length : 6 FT Height : 5 Ft 5 Inch Bed to Bed Gap : 3 Ft

Length : 6 FT Height : 5 Ft 5 Inch Bed to Bed Gap : 3 Ft Lower Bed : 4 Ft Upper Bed : 3 Ft

STYLISH AND FASHIONABLE

We offer a wide range of furniture that are trendy and stylish, to meet your every need. All our furniture are designed by experts in their respective fields to ensure quality and perfection.