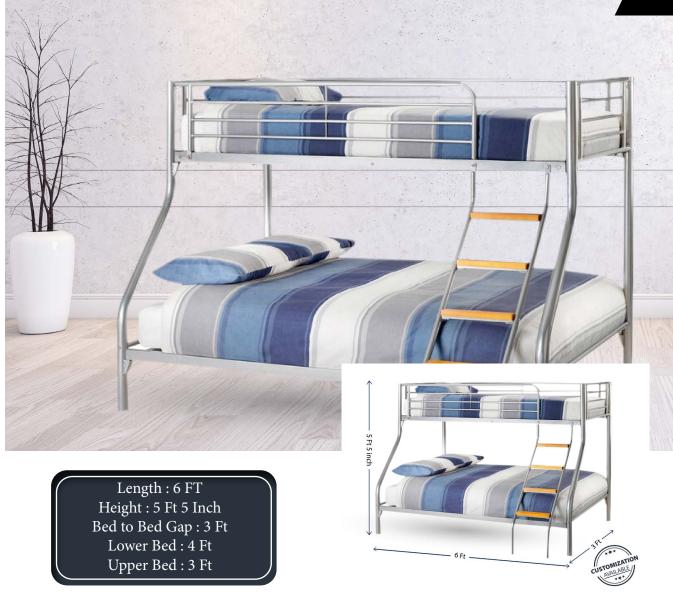

CUSTOMIZATION

Length : 6 FT Height : 5 Ft 5 Inch Bed to Bed Gap : 3 Ft

Length : 6 FT Height : 5 Ft 5 Inch Bed to Bed Gap : 3 Ft Lower Bed : 4 Ft Upper Bed : 3 Ft

STYLISH AND FASHIONABLE

We offer a wide range of furniture that are trendy and stylish, to meet your every need. All our furniture are designed by experts in their respective fields to ensure quality and perfection.