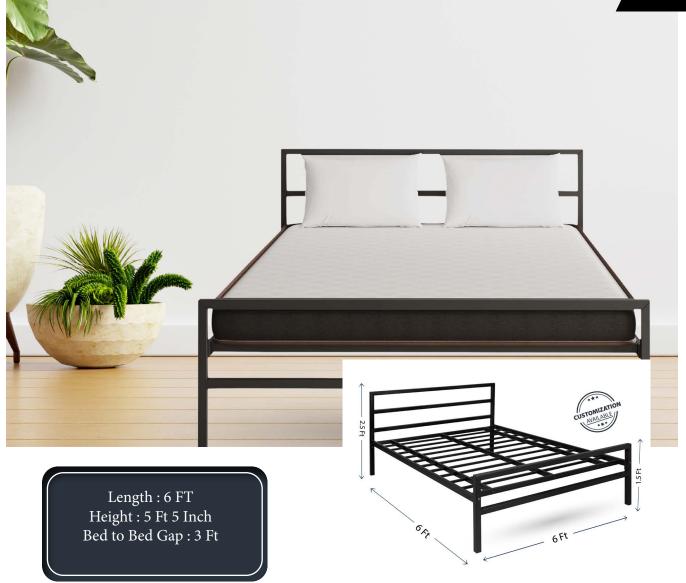

CUSTOMIZATION

6Ft

Length : 6 FT Height : 5 Ft 5 Inch Bed to Bed Gap : 3 Ft

DESIGNS THAT ARE TIMELESS Our designs are clean, modern and timeless. We don't compromise on quality, but we also don't compromise on style.