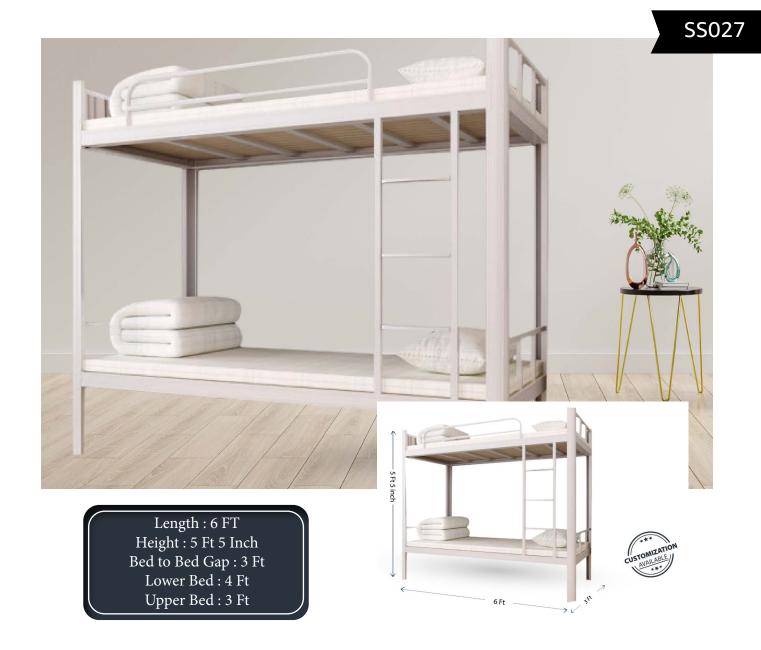

CUSTOMIZATION

6Ft

Length : 6 FT Height : 5 Ft 5 Inch Bed to Bed Gap : 3 Ft

DESIGNS THAT ARE TIMELESS Our designs are clean, modern and timeless. We don't compromise on quality, but we also don't compromise on style.