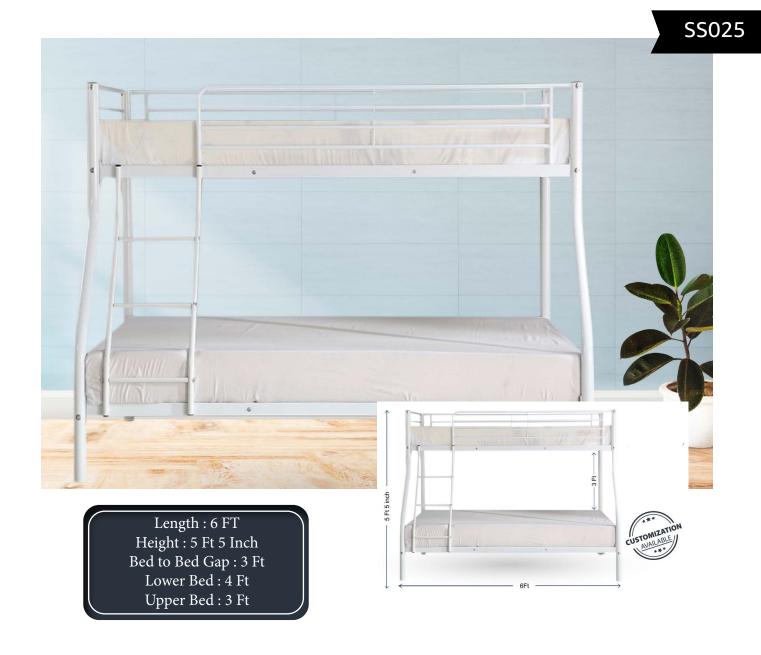

CUSTOMIZATION

Length : 6 FT Height : 5 Ft 5 Inch Bed to Bed Gap : 3 Ft

Length : 6 FT Height : 5 Ft 5 Inch Bed to Bed Gap : 3 Ft Lower Bed : 4 Ft Upper Bed : 3 Ft

STYLISH AND FASHIONABLE

We offer a wide range of furniture that are trendy and stylish, to meet your every need. All our furniture are designed by experts in their respective fields to ensure quality and perfection.