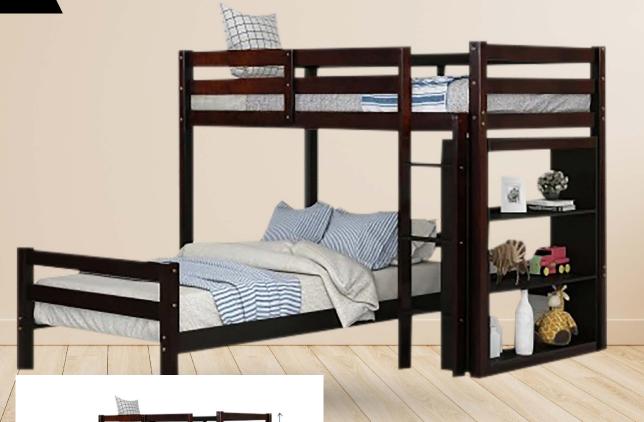

CUSTOMIZATION

Length : 6 FT Height : 5 Ft 5 Inch Bed to Bed Gap : 3 Ft

Length : 6 FT Height : 5 Ft 5 Inch Bed to Bed Gap : 3 Ft Lower Bed : 4 Ft Upper Bed : 3 Ft

STYLISH AND FASHIONABLE

We offer a wide range of furniture that are trendy and stylish, to meet your every need. All our furniture are designed by experts in their respective fields to ensure quality and perfection.

TT MAN

CUSTOMIZATION

Length : 6 FT Height : 5 Ft 5 Inch Breadth : 3 Ft Bed to Bed Gap : 3 Ft

and hat been been barrie to be

WIZMION

QUALITY THAT LASTS We use the best quality materials to make sure your furniture will last for years.