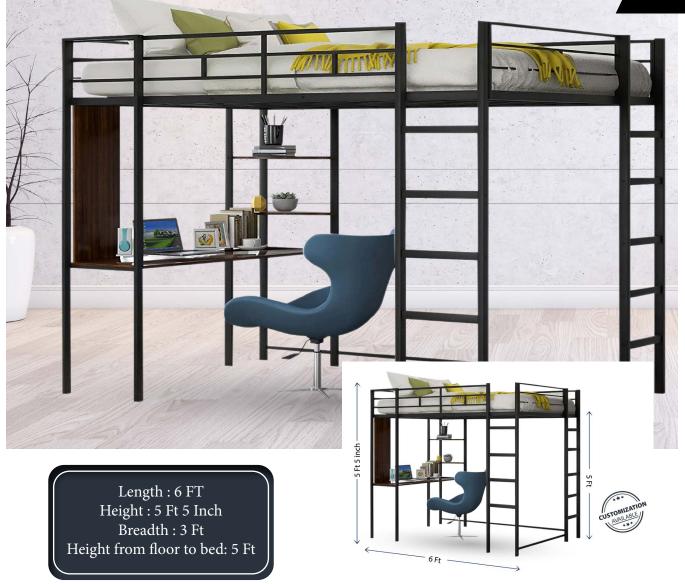

CUSTOMIZATION

Length : 6 FT Height : 5 Ft 5 Inch Bed to Bed Gap : 3 Ft

Length : 6 FT Height : 5 Ft 5 Inch Bed to Bed Gap : 3 Ft Lower Bed : 4 Ft Upper Bed : 3 Ft

STYLISH AND FASHIONABLE

We offer a wide range of furniture that are trendy and stylish, to meet your every need. All our furniture are designed by experts in their respective fields to ensure quality and perfection.