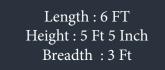

TT MAN

CUSTOMIZATION

Length : 6 FT Height : 5 Ft 5 Inch Breadth : 3 Ft Bed to Bed Gap : 3 Ft

and hat been been barrie to be

WIZMION

QUALITY THAT LASTS We use the best quality materials to make sure your furniture will last for years.