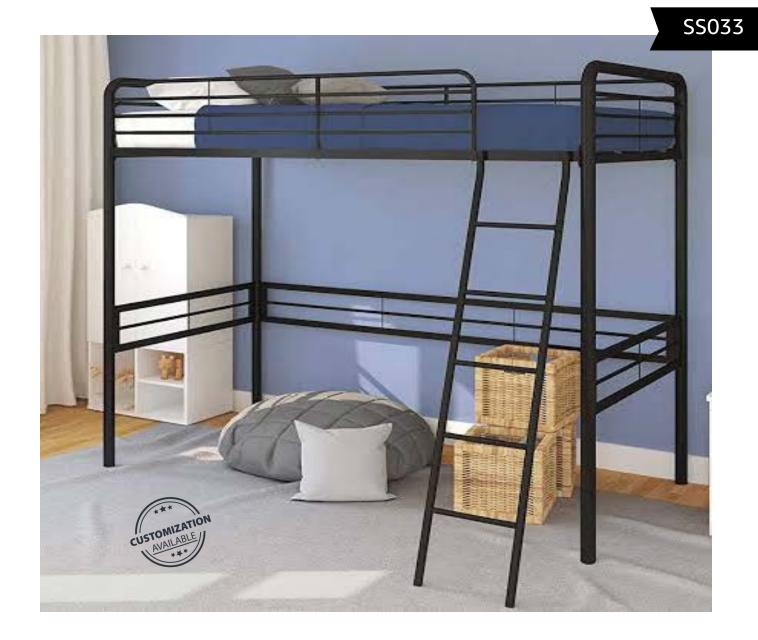

CUSTOMIZATION

Length : 6 FT Height : 5 Ft 5 Inch Bed to Bed Gap : 3 Ft

Length : 6 FT Height : 5 Ft 5 Inch Bed to Bed Gap : 3 Ft Lower Bed : 4 Ft Upper Bed : 3 Ft

STYLISH AND FASHIONABLE

We offer a wide range of furniture that are trendy and stylish, to meet your every need. All our furniture are designed by experts in their respective fields to ensure quality and perfection.