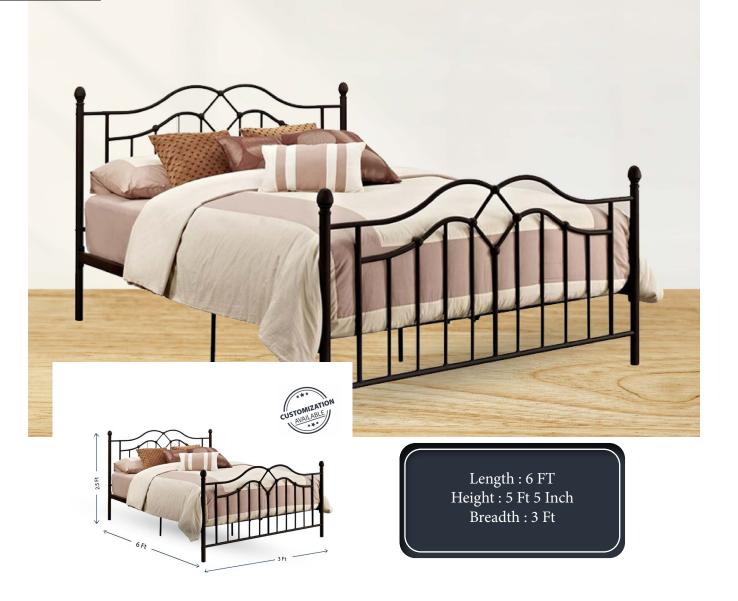

CUSTOMIZATION

Length : 6 FT Height : 5 Ft 5 Inch Bed to Bed Gap : 3 Ft

Length : 6 FT Height : 5 Ft 5 Inch Bed to Bed Gap : 3 Ft Lower Bed : 4 Ft Upper Bed : 3 Ft

STYLISH AND FASHIONABLE

We offer a wide range of furniture that are trendy and stylish, to meet your every need. All our furniture are designed by experts in their respective fields to ensure quality and perfection.