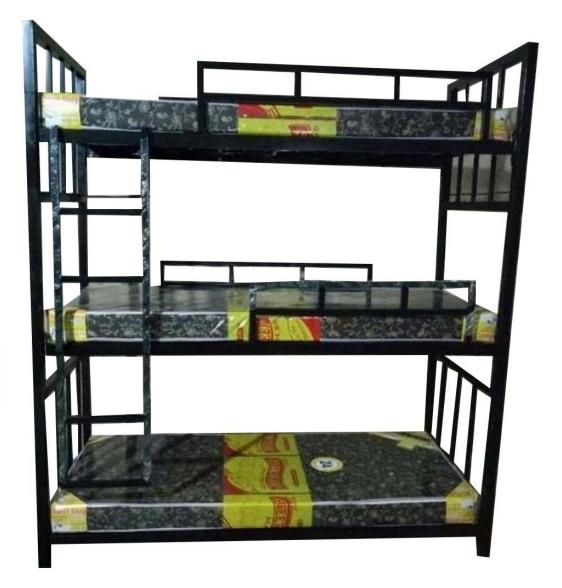

Our designers understand our client's requirements and customize the furniture as per the client's specifications. Our range of Metal Bunk beds is unparalleled in the industry and is totally collapsible for easy transportation.

TT MAN

CUSTOMIZATION

Length : 6 FT Height : 5 Ft 5 Inch Breadth : 3 Ft Bed to Bed Gap : 3 Ft

and hat been been barrie to be

WIZMION

QUALITY THAT LASTS We use the best quality materials to make sure your furniture will last for years.