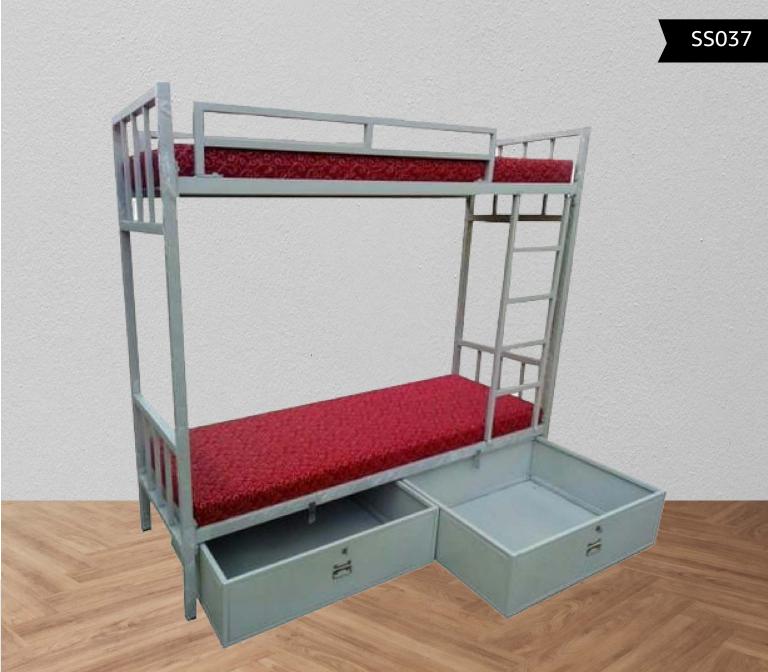

Our designers understand our client's requirements and customize the furniture as per the client's specifications. Our range of Metal Bunk beds is unparalleled in the industry and is totally collapsible for easy transportation.

CUSTOMIZATION

Length : 6 FT Height : 5 Ft 5 Inch Bed to Bed Gap : 3 Ft

Length : 6 FT Height : 5 Ft 5 Inch Bed to Bed Gap : 3 Ft Lower Bed : 4 Ft Upper Bed : 3 Ft

STYLISH AND FASHIONABLE

We offer a wide range of furniture that are trendy and stylish, to meet your every need. All our furniture are designed by experts in their respective fields to ensure quality and perfection.