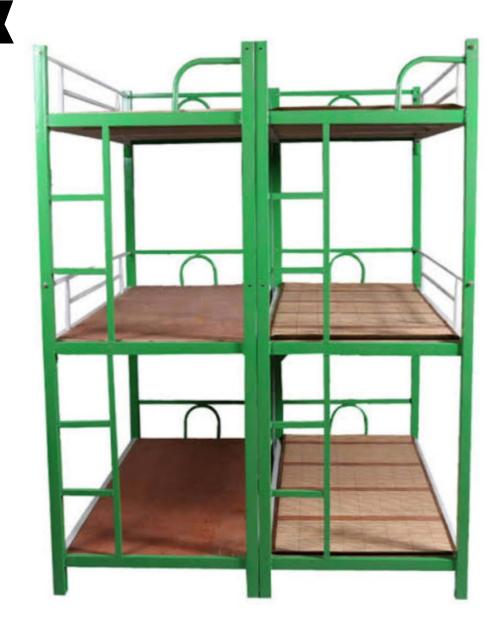

Our designers understand our client's requirements and customize the furniture as per the client's specifications. Our range of Metal Bunk beds is unparalleled in the industry and is totally collapsible for easy transportation.