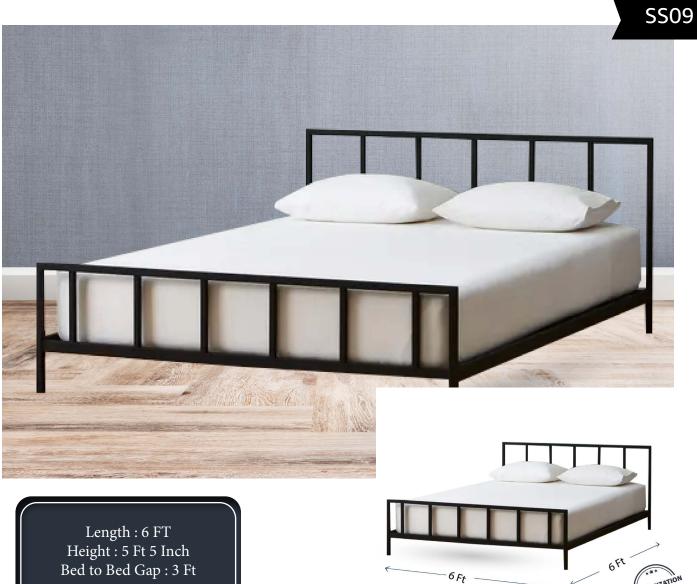

CUSTOMIZATION

6Ft

Length : 6 FT Height : 5 Ft 5 Inch Bed to Bed Gap : 3 Ft

DESIGNS THAT ARE TIMELESS Our designs are clean, modern and timeless. We don't compromise on quality, but we also don't compromise on style.