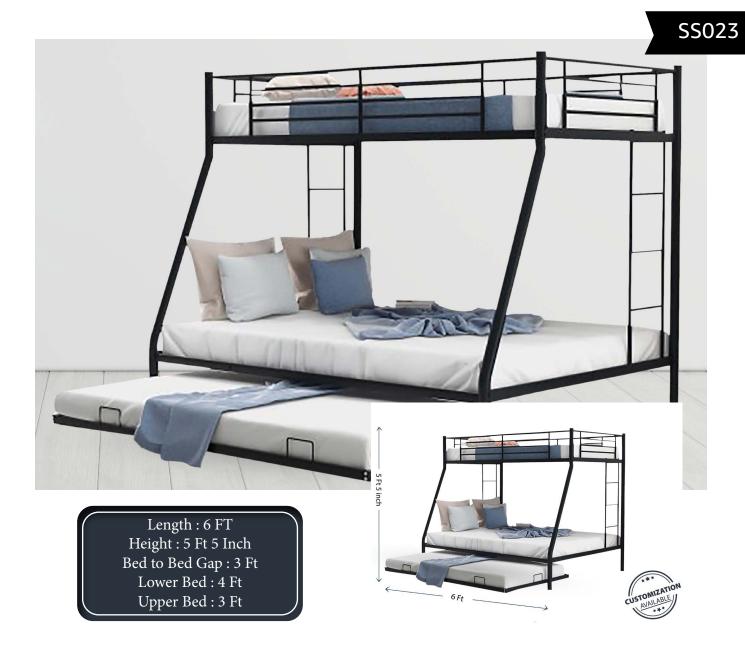

CUSTOMIZATION

Length : 6 FT Height : 5 Ft 5 Inch Bed to Bed Gap : 3 Ft

Length : 6 FT Height : 5 Ft 5 Inch Bed to Bed Gap : 3 Ft Lower Bed : 4 Ft Upper Bed : 3 Ft

STYLISH AND FASHIONABLE

We offer a wide range of furniture that are trendy and stylish, to meet your every need. All our furniture are designed by experts in their respective fields to ensure quality and perfection.