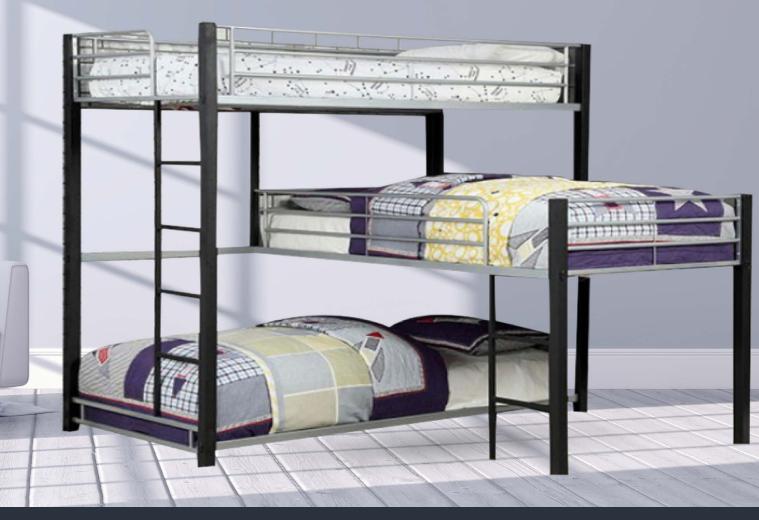

Our designers understand our client's requirements and customize the furniture as per the client's specifications. Our range of Metal Bunk beds is unparalleled in the industry and is totally collapsible for easy transportation.