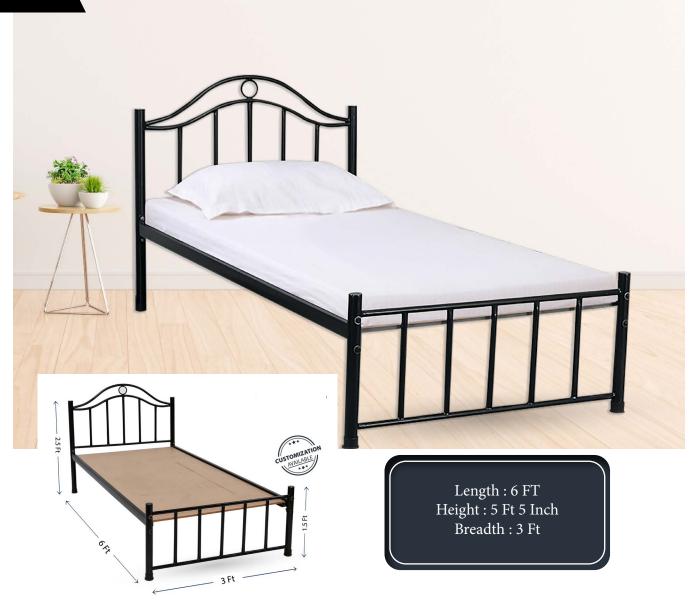

TT MAN

CUSTOMIZATION

Length : 6 FT Height : 5 Ft 5 Inch Breadth : 3 Ft Bed to Bed Gap : 3 Ft

and hat been been barrie to be

WIZMION

QUALITY THAT LASTS We use the best quality materials to make sure your furniture will last for years.