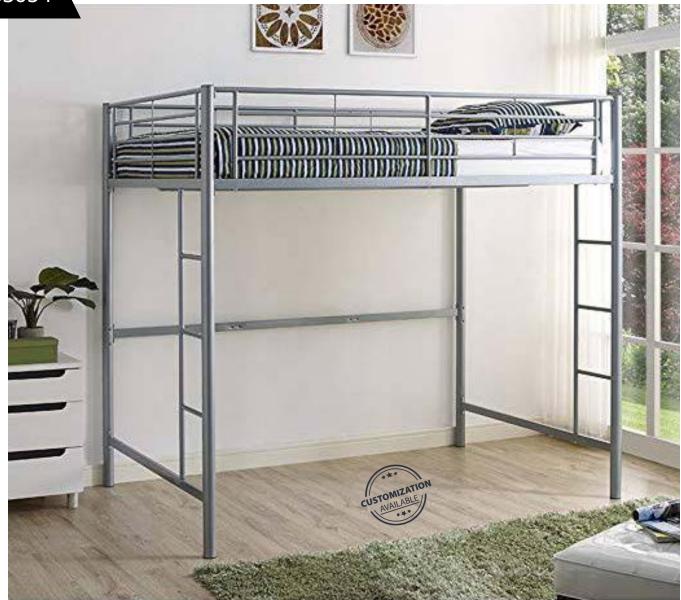

CUSTOMIZATION

6Ft

Length : 6 FT Height : 5 Ft 5 Inch Bed to Bed Gap : 3 Ft

DESIGNS THAT ARE TIMELESS Our designs are clean, modern and timeless. We don't compromise on quality, but we also don't compromise on style.