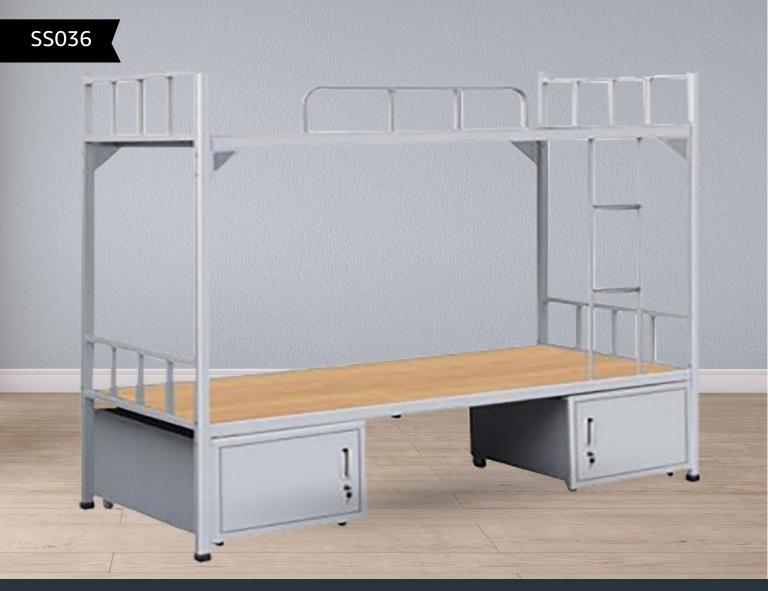

TT MAN

CUSTOMIZATION

Length : 6 FT Height : 5 Ft 5 Inch Breadth : 3 Ft Bed to Bed Gap : 3 Ft

and hat been been barrie to be

WIZMION

QUALITY THAT LASTS We use the best quality materials to make sure your furniture will last for years.