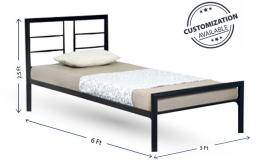

CUSTOMIZATION

6Ft

Length : 6 FT Height : 5 Ft 5 Inch Bed to Bed Gap : 3 Ft

DESIGNS THAT ARE TIMELESS Our designs are clean, modern and timeless. We don't compromise on quality, but we also don't compromise on style.