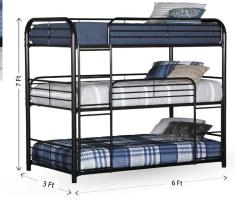

CUSTOMIZATION

Length : 6 FT Height : 5 Ft 5 Inch Bed to Bed Gap : 3 Ft

Length : 6 FT Height : 5 Ft 5 Inch Bed to Bed Gap : 3 Ft Lower Bed : 4 Ft Upper Bed : 3 Ft

STYLISH AND FASHIONABLE

We offer a wide range of furniture that are trendy and stylish, to meet your every need. All our furniture are designed by experts in their respective fields to ensure quality and perfection.