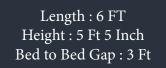

CUSTOMIZATION

6Ft

Length : 6 FT Height : 5 Ft 5 Inch Bed to Bed Gap : 3 Ft

DESIGNS THAT ARE TIMELESS Our designs are clean, modern and timeless. We don't compromise on quality, but we also don't compromise on style.