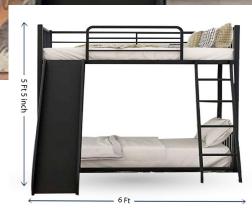

CUSTOMIZATION

Length : 6 FT Height : 5 Ft 5 Inch Bed to Bed Gap : 3 Ft

Length : 6 FT Height : 5 Ft 5 Inch Bed to Bed Gap : 3 Ft Lower Bed : 4 Ft Upper Bed : 3 Ft

STYLISH AND FASHIONABLE

We offer a wide range of furniture that are trendy and stylish, to meet your every need. All our furniture are designed by experts in their respective fields to ensure quality and perfection.