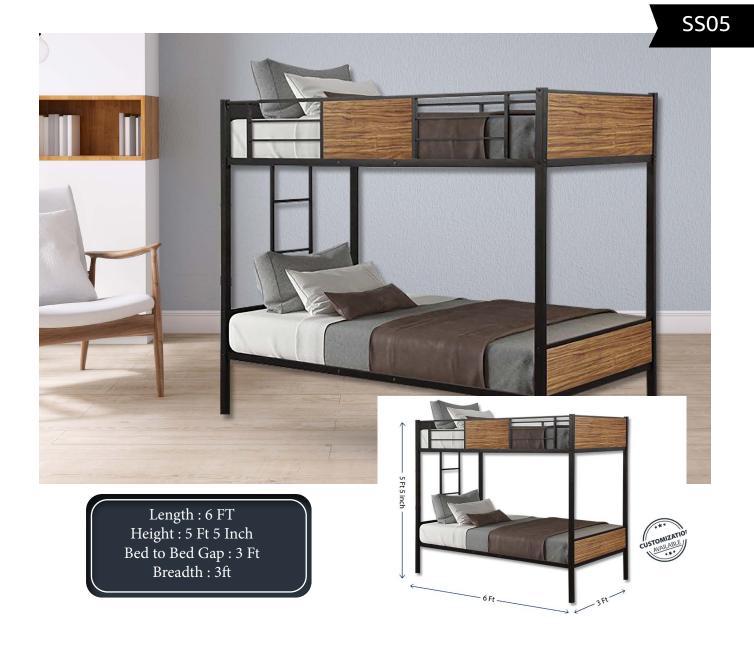

TT MAN

CUSTOMIZATION

Length : 6 FT Height : 5 Ft 5 Inch Breadth : 3 Ft Bed to Bed Gap : 3 Ft

and hat been been barrie to be

WIZMION

QUALITY THAT LASTS We use the best quality materials to make sure your furniture will last for years.