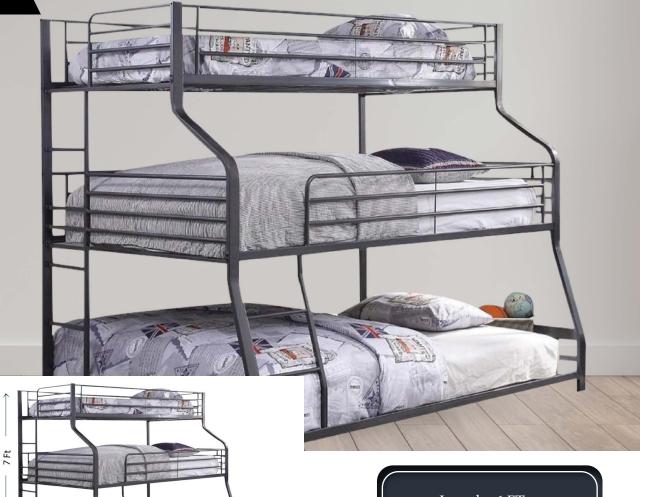

TT MAN

CUSTOMIZATION

Length : 6 FT Height : 5 Ft 5 Inch Breadth : 3 Ft Bed to Bed Gap : 3 Ft

and hat been been barrie to be

WIZMION

QUALITY THAT LASTS We use the best quality materials to make sure your furniture will last for years.