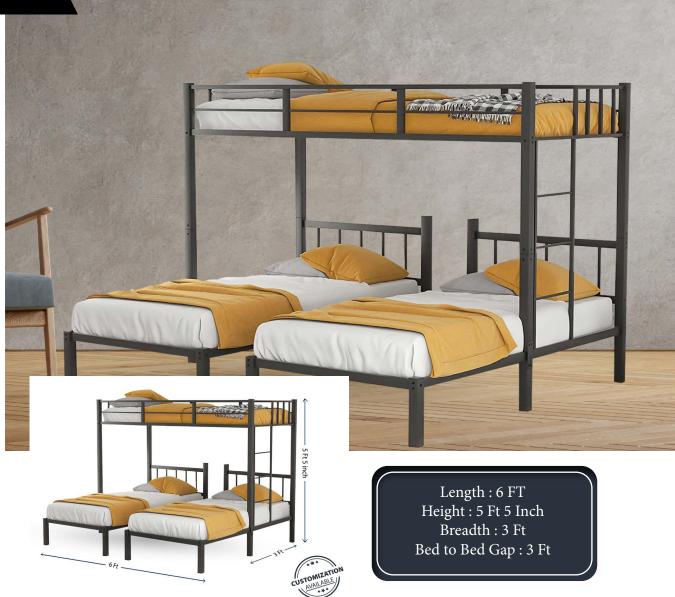

TT MAN

CUSTOMIZATION

Length : 6 FT Height : 5 Ft 5 Inch Breadth : 3 Ft Bed to Bed Gap : 3 Ft

and hat been been barrie to be

WIZMION

QUALITY THAT LASTS We use the best quality materials to make sure your furniture will last for years.