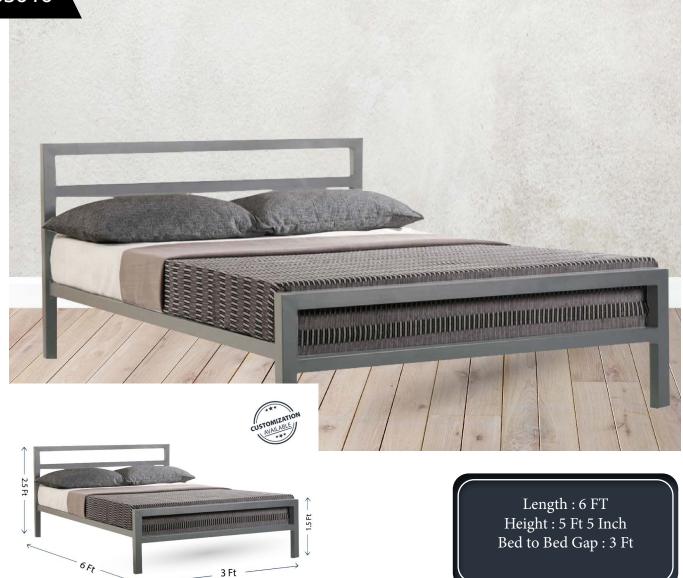

CUSTOMIZATION

6Ft

Length : 6 FT Height : 5 Ft 5 Inch Bed to Bed Gap : 3 Ft

DESIGNS THAT ARE TIMELESS Our designs are clean, modern and timeless. We don't compromise on quality, but we also don't compromise on style.